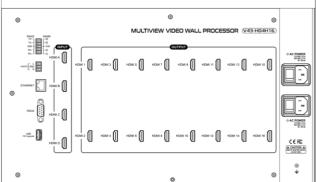

## V33-H04H10 / V43-H04H16

### **SPECIFICATION**

| MODEL NO.           |                       | V33-H04H10                                                                                                                                                                                                                                                                         | V43 -H04H16   |
|---------------------|-----------------------|------------------------------------------------------------------------------------------------------------------------------------------------------------------------------------------------------------------------------------------------------------------------------------|---------------|
| HARDWARE            | System Structure      | pure hardware                                                                                                                                                                                                                                                                      |               |
|                     | Operating System      | no CPU and operating system                                                                                                                                                                                                                                                        |               |
| INPUT/<br>OUTPUT    | Inputs                | 4 x HDMI 2.0                                                                                                                                                                                                                                                                       |               |
|                     | Output                | 10 x HDMI 2.0                                                                                                                                                                                                                                                                      | 16 x HDMI 2.0 |
|                     | Audio Output          | terminal block 3 pole, stereo                                                                                                                                                                                                                                                      |               |
| IMAGE<br>PROCESSING | Display Mode          | full screen, PIP, POP, rotation R90°/ L90°, cross screen, quadview                                                                                                                                                                                                                 |               |
|                     | Input Resolution      | 4096 x 2160p (60Hz, 50Hz, 24Hz)<br>3840 x 2160p (60Hz, 50Hz, 30Hz, 25Hz, 24Hz)<br>2560 x 1080p (60Hz)<br>1920 x 1080p (60Hz, 50Hz, 30Hz, 25Hz, 24Hz)<br>1920 x 1080i (60Hz, 50Hz)<br>1280 x 720p (60Hz)<br>720 x 480p (60Hz, 50Hz)<br>720 x 576p (50Hz)<br>640 x 480p (60Hz, 50Hz) |               |
|                     | Input Color format    | 4:4:4                                                                                                                                                                                                                                                                              |               |
|                     | Output Resolutions    | 4096 x 2160p (60Hz ,50Hz, 24Hz)<br>3840 x 2160p (60Hz, 50Hz, 30Hz, 24Hz)<br>2048 x 2048p (57Hz)<br>1920 x 1200p (60Hz)<br>1920 x 1080p (60Hz, 50Hz, 30Hz, 24Hz)<br>1600 x 1200p (60Hz)<br>1280 x 720p (60Hz, 30Hz)                                                                 |               |
|                     | Output Color Format   | 4:4:4                                                                                                                                                                                                                                                                              |               |
|                     | Output Color Depth    | 24 bpp                                                                                                                                                                                                                                                                             |               |
|                     | Scaler                | scaling up to 4K @60Hz,<br>4:4:4 color sampling and downscaling as well                                                                                                                                                                                                            |               |
|                     | Video Bandwidth       | up to 18 Gbps                                                                                                                                                                                                                                                                      |               |
|                     | HDMI Compliance       | HDMI 1.4 And HDMI 2.0                                                                                                                                                                                                                                                              |               |
|                     | HDCP Compliance       | HDCP 1.4 And HDCP 2.2                                                                                                                                                                                                                                                              |               |
| CONTROL<br>METHODS  | RS232 / Telnet        | 1x D9 female connector / compatible with third party control system                                                                                                                                                                                                                |               |
|                     | RS485 / RS422         | 5-pole terminal block                                                                                                                                                                                                                                                              |               |
|                     | Ethernet Port         | 1x RJ45 / compatible with third party control system                                                                                                                                                                                                                               |               |
|                     | Web UI                | browser / touch screen via smartphone or tablet                                                                                                                                                                                                                                    |               |
| STABILITY           | Safety                | hardware structure, no risk of virus interference                                                                                                                                                                                                                                  |               |
|                     | Running Time          | no auto-reboot during 365 days/year, 7days/7, 24h/24                                                                                                                                                                                                                               |               |
| FIRMWARE            | Possible Upgrade      | 1 x USB 2.0                                                                                                                                                                                                                                                                        |               |
| POWER               | Power Supply          | dual built-in power module 100-240 VAC / 50/60 Hz                                                                                                                                                                                                                                  |               |
|                     | Power Consumption     | 205W                                                                                                                                                                                                                                                                               | 300<br>W      |
|                     | Dual Power Supply     | yes                                                                                                                                                                                                                                                                                |               |
| ENVIROMENT          | Operating Temperature | 0°C ~ 40°C                                                                                                                                                                                                                                                                         |               |
|                     | Operating Humidity    | 20% ~ 90% RH                                                                                                                                                                                                                                                                       |               |
|                     | Storage Temperature   | -20°C ~ 60°C                                                                                                                                                                                                                                                                       |               |
| PHYSICAL            | Dimensions            | 440 x 264 x 421 mm (L x W x H)                                                                                                                                                                                                                                                     |               |
|                     | Weight                | 14.8 KG                                                                                                                                                                                                                                                                            | 16.3 KG       |
|                     | Fixing Components     | handles, footpad and screws                                                                                                                                                                                                                                                        |               |