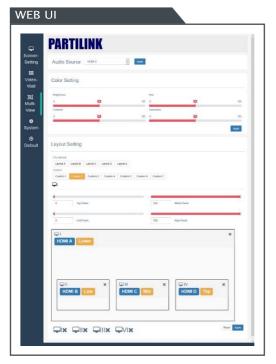

#### **OVERVIEW**

The Partilink V33-H04H10/V43-H04H16 HDMI 2.0 Multiview Video Wall Processor is an all-in-one video wall system with multiview, scaling, customizing screen layouts, audio management. Its user friendly web UI, RS232, RS485, RS422 and telnet modular and robust design made the video wall control effectively.

#### **FEATURES**

- Fast switching between input channels and combined multiple source images on video wall
- Handles HDMI® signals with Deep Color and HDCP 1.4/2.2 sources
- Input resolution up to 4K @60Hz, 4:4:4 color sampling
- Output resolution up to 4K @60Hz, 4:4:4 color sampling
- Upscaling up to 4K @60Hz, 4:4:4 color sampling and able to downscale as well
- PiP, PoP, guad-view and multiple customized screen layout configurations for video wall
- · Rotation (R90° and L90°) in full screen layout
- Stereo audio output
- Control by web UI, RS232, RS485, RS422 and telnet
- Firmware upgrade via USB port
- Dual built-in power supply
- · Display modes including video wall, multiview window
- Multiple windows displaying across multiple screen array without screen boundary.
- Able to build a 4K and even an 8K video wall system for supporting each output 4K@60Hz
- Able to build various video wall array system 1x10, 2x5, 3x3, 5x2, 10x1 by 10 output model and 2x8, 4x4, 8x2 by 16 output model

### **SPECIFICATION**

| MODEL NO.           |                       | V33-H04H10                                                                                                                                                                                                                                                                         | V43 -H04H16   |
|---------------------|-----------------------|------------------------------------------------------------------------------------------------------------------------------------------------------------------------------------------------------------------------------------------------------------------------------------|---------------|
| HARDWARE            | System Structure      | pure hardware                                                                                                                                                                                                                                                                      |               |
|                     | Operating System      | no CPU and operating system                                                                                                                                                                                                                                                        |               |
| INPUT/<br>OUTPUT    | Inputs                | 4 x HDMI 2.0                                                                                                                                                                                                                                                                       |               |
|                     | Output                | 10 x HDMI 2.0                                                                                                                                                                                                                                                                      | 16 x HDMI 2.0 |
|                     | Audio Output          | terminal block 3 pole, stereo                                                                                                                                                                                                                                                      |               |
| IMAGE<br>PROCESSING | Display Mode          | full screen, PIP, POP, rotation R90°/ L90°, cross screen, quadview                                                                                                                                                                                                                 |               |
|                     | Input Resolution      | 4096 x 2160p (60Hz, 50Hz, 24Hz)<br>3840 x 2160p (60Hz, 50Hz, 30Hz, 25Hz, 24Hz)<br>2560 x 1080p (60Hz)<br>1920 x 1080p (60Hz, 50Hz, 30Hz, 25Hz, 24Hz)<br>1920 x 1080i (60Hz, 50Hz)<br>1280 x 720p (60Hz)<br>720 x 480p (60Hz, 50Hz)<br>720 x 576p (50Hz)<br>640 x 480p (60Hz, 50Hz) |               |
|                     | Input Color format    | 4:4:4                                                                                                                                                                                                                                                                              |               |
|                     | Output Resolutions    | 4096 x 2160p (60Hz ,50Hz, 24Hz)<br>3840 x 2160p (60Hz, 50Hz, 30Hz, 24Hz)<br>2048 x 2048p (57Hz)<br>1920 x 1200p (60Hz)<br>1920 x 1080p (60Hz, 50Hz, 30Hz, 24Hz)<br>1600 x 1200p (60Hz)<br>1280 x 720p (60Hz, 30Hz)                                                                 |               |
|                     | Output Color Format   | 4:4:4                                                                                                                                                                                                                                                                              |               |
|                     | Output Color Depth    | 24 bpp                                                                                                                                                                                                                                                                             |               |
|                     | Scaler                | scaling up to 4K @60Hz,<br>4:4:4 color sampling and downscaling as well                                                                                                                                                                                                            |               |
|                     | Video Bandwidth       | up to 18 Gbps                                                                                                                                                                                                                                                                      |               |
|                     | HDMI Compliance       | HDMI 1.4 And HDMI 2.0                                                                                                                                                                                                                                                              |               |
|                     | HDCP Compliance       | HDCP 1.4 And HDCP 2.2                                                                                                                                                                                                                                                              |               |
| CONTROL<br>METHODS  | RS232 / Telnet        | 1x D9 female connector / compatible with third party control system                                                                                                                                                                                                                |               |
|                     | RS485 / RS422         | 5-pole terminal block                                                                                                                                                                                                                                                              |               |
|                     | Ethernet Port         | 1x RJ45 / compatible with third party control system                                                                                                                                                                                                                               |               |
|                     | Web UI                | browser / touch screen via smartphone or tablet                                                                                                                                                                                                                                    |               |
| STABILITY           | Safety                | hardware structure, no risk of virus interference                                                                                                                                                                                                                                  |               |
|                     | Running Time          | no auto-reboot during 365 days/year, 7days/7, 24h/24                                                                                                                                                                                                                               |               |
| FIRMWARE            | Possible Upgrade      | 1 x USB 2.0                                                                                                                                                                                                                                                                        |               |
| POWER               | Power Supply          | dual built-in power module 100-240 VAC / 50/60 Hz                                                                                                                                                                                                                                  |               |
|                     | Power Consumption     | 205W                                                                                                                                                                                                                                                                               | 300<br>W      |
|                     | Dual Power Supply     | yes                                                                                                                                                                                                                                                                                |               |
| ENVIROMENT          | Operating Temperature | 0°C ~ 40°C                                                                                                                                                                                                                                                                         |               |
|                     | Operating Humidity    | 20% ~ 90% RH                                                                                                                                                                                                                                                                       |               |
|                     | Storage Temperature   | -20°C ~ 60°C                                                                                                                                                                                                                                                                       |               |
| PHYSICAL            | Dimensions            | 440 x 264 x 421 mm (L x W x H)                                                                                                                                                                                                                                                     |               |
|                     | Weight                | 14.8 KG                                                                                                                                                                                                                                                                            | 16.3 KG       |
|                     | Fixing Components     | handles, footpad and screws                                                                                                                                                                                                                                                        |               |