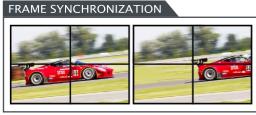

#### **FEATURES**

- Fast switching between input channels and combined multiple source images on video wall
- Handles HDMI® signals with Deep Color and HDCP 1.4/2.2 sources
- Input resolution up to 4K @60Hz, 4:4:4 color sampling
- Output resolution up to 4K @60Hz, 4:4:4 color sampling
- Upscaling up to 4K @60Hz, 4:4:4 color sampling and able to downscale as well
- PiP, PoP, guad-view and multiple customized screen layout configurations for video wall
- · Rotation (R90° and L90°) in full screen layout
- Stereo audio output
- Control by web UI, RS232, RS485, RS422 and telnet
- Firmware upgrade via USB port
- Dual built-in power supply
- · Display modes including video wall, multiview window
- Multiple windows displaying across multiple screen array without screen boundary.
- Able to build a 4K and even an 8K video wall system for supporting each output 4K@60Hz
- Able to build various video wall array system 1x10, 2x5, 3x3, 5x2, 10x1 by 10 output model and 2x8, 4x4, 8x2 by 16 output model