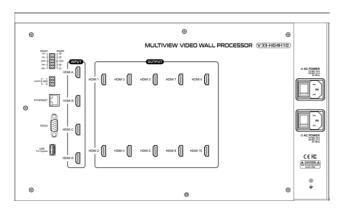

## V33-H04H10 / V43-H04H16

### **SPECIFICATION**

| MODEL NO.           |                       | V33-H04H10                                                                                                                                                                                                                                                                         | V43 -H04H16   |
|---------------------|-----------------------|------------------------------------------------------------------------------------------------------------------------------------------------------------------------------------------------------------------------------------------------------------------------------------|---------------|
| HARDWARE            | System Structure      | pure hardware                                                                                                                                                                                                                                                                      |               |
|                     | Operating System      | no CPU and operating system                                                                                                                                                                                                                                                        |               |
| INPUT/<br>OUTPUT    | Inputs                | 4 x HDMI 2.0                                                                                                                                                                                                                                                                       |               |
|                     | Output                | 10 x HDMI 2.0                                                                                                                                                                                                                                                                      | 16 x HDMI 2.0 |
|                     | Audio Output          | terminal block 3 pole, stereo                                                                                                                                                                                                                                                      |               |
| IMAGE<br>PROCESSING | Display Mode          | full screen, PIP, POP, rotation R90°/ L90°, cross screen, quadview                                                                                                                                                                                                                 |               |
|                     | Input Resolution      | 4096 x 2160p (60Hz, 50Hz, 24Hz)<br>3840 x 2160p (60Hz, 50Hz, 30Hz, 25Hz, 24Hz)<br>2560 x 1080p (60Hz)<br>1920 x 1080p (60Hz, 50Hz, 30Hz, 25Hz, 24Hz)<br>1920 x 1080i (60Hz, 50Hz)<br>1280 x 720p (60Hz)<br>720 x 480p (60Hz, 50Hz)<br>720 x 576p (50Hz)<br>640 x 480p (60Hz, 50Hz) |               |
|                     | Input Color format    | 4:4:4                                                                                                                                                                                                                                                                              |               |
|                     | Output Resolutions    | 4096 x 2160p (60Hz ,50Hz, 24Hz)<br>3840 x 2160p (60Hz, 50Hz, 30Hz, 24Hz)<br>2048 x 2048p (57Hz)<br>1920 x 1200p (60Hz)<br>1920 x 1080p (60Hz, 50Hz, 30Hz, 24Hz)<br>1600 x 1200p (60Hz)<br>1280 x 720p (60Hz, 30Hz)                                                                 |               |
|                     | Output Color Format   | 4:4:4                                                                                                                                                                                                                                                                              |               |
|                     | Output Color Depth    | 24 bpp                                                                                                                                                                                                                                                                             |               |
|                     | Scaler                | scaling up to 4K @60Hz,<br>4:4:4 color sampling and downscaling as well                                                                                                                                                                                                            |               |
|                     | Video Bandwidth       | up to 18 Gbps                                                                                                                                                                                                                                                                      |               |
|                     | HDMI Compliance       | HDMI 1.4 And HDMI 2.0                                                                                                                                                                                                                                                              |               |
|                     | HDCP Compliance       | HDCP 1.4 And HDCP 2.2                                                                                                                                                                                                                                                              |               |
| CONTROL<br>METHODS  | RS232 / Telnet        | 1x D9 female connector / compatible with third party control system                                                                                                                                                                                                                |               |
|                     | RS485 / RS422         | 5-pole terminal block                                                                                                                                                                                                                                                              |               |
|                     | Ethernet Port         | 1x RJ45 / compatible with third party control system                                                                                                                                                                                                                               |               |
|                     | Web UI                | browser / touch screen via smartphone or tablet                                                                                                                                                                                                                                    |               |
| STABILITY           | Safety                | hardware structure, no risk of virus interference                                                                                                                                                                                                                                  |               |
|                     | Running Time          | no auto-reboot during 365 days/year, 7days/7, 24h/24                                                                                                                                                                                                                               |               |
| FIRMWARE            | Possible Upgrade      | 1 x USB 2.0                                                                                                                                                                                                                                                                        |               |
| POWER               | Power Supply          | dual built-in power module 100-240 VAC / 50/60 Hz                                                                                                                                                                                                                                  |               |
|                     | Power Consumption     | 205W                                                                                                                                                                                                                                                                               | 300<br>W      |
|                     | Dual Power Supply     | yes                                                                                                                                                                                                                                                                                |               |
| ENVIROMENT          | Operating Temperature | 0°C ~ 40°C                                                                                                                                                                                                                                                                         |               |
|                     | Operating Humidity    | 20% ~ 90% RH                                                                                                                                                                                                                                                                       |               |
|                     | Storage Temperature   | -20°C ~ 60°C                                                                                                                                                                                                                                                                       |               |
| PHYSICAL            | Dimensions            | 440 x 264 x 421 mm (L x W x H)                                                                                                                                                                                                                                                     |               |
|                     | Weight                | 14.8 KG                                                                                                                                                                                                                                                                            | 16.3 KG       |
|                     | Fixing Components     | handles, footpad and screws                                                                                                                                                                                                                                                        |               |