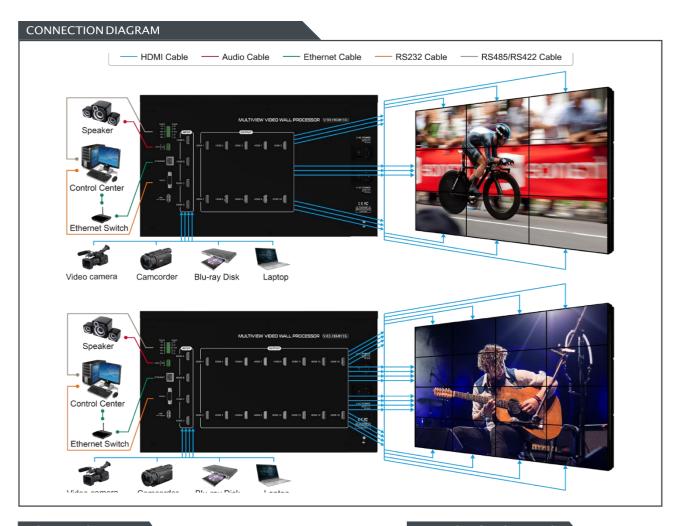

#### **OVERVIEW**

The Partilink V33-H04H10/V43-H04H16 HDMI 2.0 Multiview Video Wall Processor is an all-in-one video wall system with multiview, scaling, customizing screen layouts, audio management. Its user friendly web UI, RS232, RS485, RS422 and telnet modular and robust design made the video wall control effectively.

#### **FEATURES**

- Fast switching between input channels and combined multiple source images on video wall
- Handles HDMI® signals with Deep Color and HDCP 1.4/2.2 sources
- Input resolution up to 4K @60Hz, 4:4:4 color sampling
- Output resolution up to 4K @60Hz, 4:4:4 color sampling
- Upscaling up to 4K @60Hz, 4:4:4 color sampling and able to downscale as well
- PiP, PoP, guad-view and multiple customized screen layout configurations for video wall
- · Rotation (R90° and L90°) in full screen layout
- Stereo audio output
- Control by web UI, RS232, RS485, RS422 and telnet
- Firmware upgrade via USB port
- Dual built-in power supply
- · Display modes including video wall, multiview window
- Multiple windows displaying across multiple screen array without screen boundary.
- Able to build a 4K and even an 8K video wall system for supporting each output 4K@60Hz
- Able to build various video wall array system 1x10, 2x5, 3x3, 5x2, 10x1 by 10 output model and 2x8, 4x4, 8x2 by 16 output model