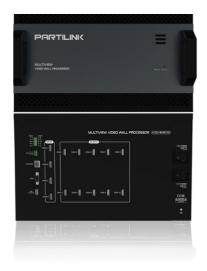

# **HDMI 2.0 MULTIVIEW** VIDEO WALL PROCESSOR

(4 in, 10 out / 4 in, 16 out)

-V33-H04H10-

- V43-H04H16-

#### **OVERVIEW**

The Partilink V33-H04H10/V43-H04H16 HDMI 2.0 Multiview Video Wall Processor is an all-in-one video wall system with multiview, scaling, customizing screen layouts, audio management. Its user friendly web UI, RS232, RS485, RS422 and telnet modular and robust design made the video wall control effectively.

#### **FEATURES**

- Fast switching between input channels and combined multiple source images on video wall
- Handles HDMI® signals with Deep Color and HDCP 1.4/2.2 sources
- Input resolution up to 4K @60Hz, 4:4:4 color sampling
- Output resolution up to 4K @60Hz, 4:4:4 color sampling
- Upscaling up to 4K @60Hz, 4:4:4 color sampling and able to downscale as well
- PiP, PoP, guad-view and multiple customized screen layout configurations for video wall
- · Rotation (R90° and L90°) in full screen layout
- Stereo audio output
- Control by web UI, RS232, RS485, RS422 and telnet
- Firmware upgrade via USB port
- Dual built-in power supply
- · Display modes including video wall, multiview window
- Multiple windows displaying across multiple screen array without screen boundary.
- Able to build a 4K and even an 8K video wall system for supporting each output 4K@60Hz
- Able to build various video wall array system 1x10, 2x5, 3x3, 5x2, 10x1 by 10 output model and 2x8, 4x4, 8x2 by 16 output model