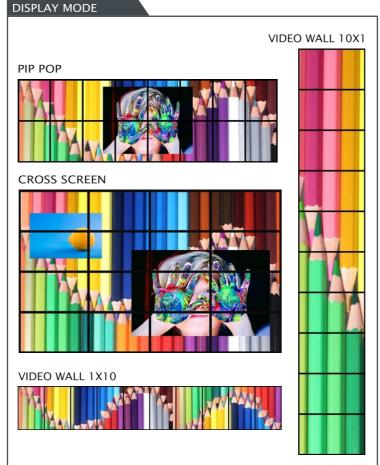

#### **FEATURES**

- Fast switching between input channels and combined multiple source images on video wall
- Handles HDMI® signals with Deep Color and HDCP 1.4/2.2 sources
- Input resolution up to 4K @60Hz, 4:4:4 color sampling
- Output resolution up to 4K @60Hz, 4:4:4 color sampling
- Upscaling up to 4K @60Hz, 4:4:4 color sampling and able to downscale as well
- PiP, PoP, guad-view and multiple customized screen layout configurations for video wall
- · Rotation (R90° and L90°) in full screen layout
- Stereo audio output
- Control by web UI, RS232, RS485, RS422 and telnet
- Firmware upgrade via USB port
- Dual built-in power supply
- · Display modes including video wall, multiview window
- Multiple windows displaying across multiple screen array without screen boundary.
- Able to build a 4K and even an 8K video wall system for supporting each output 4K@60Hz
- Able to build various video wall array system 1x10, 2x5, 3x3, 5x2, 10x1 by 10 output model and 2x8, 4x4, 8x2 by 16 output model