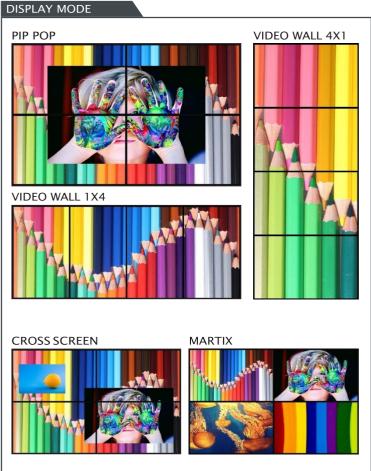

## **FEATURES**

- Fast switching between input channels and combined multiple source images on video wall
- Handles HDMI® signals with Deep Color and HDCP 1.4 / 2.2 sources
- Input resolution up to 4K @60Hz, 4:4:4 color sampling
- Output resolution up to 4K @60Hz, 4:4:4 color sampling
- Upscaling up to 4K @60Hz, 4:4:4 color sampling and able to downscale as well
- PiP, PoP, quadview and multiple customized screen layout configurations for video wall and matrix display
- Rotation (R90° and L90°) in full screen layout
- Stereo audio output
- Control by web UI, RS232, RS485, RS422 and telnet
- Firmware upgrade via USB port
- · Built-in power supply
- Display modes including video wall, multiview window and matrix
- Multiple windows displaying across multiple screen array without screen boundary.
- Able to build a 4K and even an 8K video wall system for supporting each output 4K@60Hz
- Able to build various video wall array system 1x4, 1x3, 1x2, 2x2, 4x1, 3x1, 2x1

## SPECIFICATION

| MODEL NO.           |                        | V23-H04H04                                                                                                                                                                                                                                                                         |
|---------------------|------------------------|------------------------------------------------------------------------------------------------------------------------------------------------------------------------------------------------------------------------------------------------------------------------------------|
| INPUT/OUTPUT        | Inputs                 | 4 x HDMI 2.0                                                                                                                                                                                                                                                                       |
|                     | Output                 | 4 x HDMI 2.0                                                                                                                                                                                                                                                                       |
|                     | Audio Output           | terminal block 3 pole, stereo                                                                                                                                                                                                                                                      |
| IMAGE<br>PROCESSING | Display Mode           | full screen, PIP, POP, rotation R90°/ L90°, cross screen, quadview, matrix                                                                                                                                                                                                         |
|                     | Input Resolution       | 4096 x 2160p (60Hz, 50Hz, 24Hz)<br>3840 x 2160p (60Hz, 50Hz, 30Hz, 25Hz, 24Hz)<br>2560 x 1080p (60Hz)<br>1920 x 1080p (60Hz, 50Hz, 30Hz, 25Hz, 24Hz)<br>1920 x 1080i (60Hz, 50Hz)<br>1280 x 720p (60Hz)<br>720 x 480p (60Hz, 50Hz)<br>720 x 576p (50Hz)<br>640 x 480p (60Hz, 50Hz) |
|                     | Input Color format     | 4:4:4                                                                                                                                                                                                                                                                              |
|                     | Output Resolutions     | 4096 x 2160p (60Hz ,50Hz, 24Hz)<br>3840 x 2160p (60Hz, 50Hz, 30Hz, 24Hz)<br>2048 x 2048p (57Hz)<br>1920 x 1200p (60Hz)<br>1920 x 1080p (60Hz, 50Hz, 30Hz, 24Hz)<br>1600 x 1200p (60Hz)<br>1280 x 720p (60Hz, 30Hz)                                                                 |
|                     | Output Color Format    | 4:4:4                                                                                                                                                                                                                                                                              |
|                     | Output Color Depth     | 24 bpp                                                                                                                                                                                                                                                                             |
|                     | Scaler                 | scaling up to 4K @60Hz,<br>4:4:4 color sampling and downscaling as well                                                                                                                                                                                                            |
|                     | Video Bandwidth        | up to 18 Gbps                                                                                                                                                                                                                                                                      |
|                     | HDMI Compliance        | HDMI 1.4 And HDMI 2.0                                                                                                                                                                                                                                                              |
|                     | HDCP Compliance        | HDCP 1.4 And HDCP 2.2                                                                                                                                                                                                                                                              |
| CONTROL<br>METHODS  | RS232 / Telnet         | 1x D9 female connector / compatible with third party control system                                                                                                                                                                                                                |
|                     | RS485 / RS422          | 5-pole terminal block                                                                                                                                                                                                                                                              |
|                     | Ethernet Port          | 1x RJ45 / compatible with third party control system                                                                                                                                                                                                                               |
|                     | Web UI                 | browser / touch screen via smartphone or tablet                                                                                                                                                                                                                                    |
| STABILITY           | Safety                 | hardware structure, no risk of virus interference                                                                                                                                                                                                                                  |
|                     | Running Time           | no auto-reboot during 365 days/year, 7days/7, 24h/24                                                                                                                                                                                                                               |
| FIRMWARE            | Possible Upgrade       | 1 x USB 2.0                                                                                                                                                                                                                                                                        |
| POWER               | Power Supply           | built-in power module 100-240 VAC / 50/60 Hz                                                                                                                                                                                                                                       |
|                     | Power Consumption      | 90W                                                                                                                                                                                                                                                                                |
|                     | Redundant Power Supply | no                                                                                                                                                                                                                                                                                 |
| ENVIROMENT          | Operating Temperature  | 0°C ~ 40°C                                                                                                                                                                                                                                                                         |
|                     | Operating Humidity     | 0% ~ 80% RH                                                                                                                                                                                                                                                                        |
|                     | Storage Temperature    | -20°C ~ 60°C                                                                                                                                                                                                                                                                       |
| PHYSICAL            | Dimensions             | 440 x 370 x 88 mm (L x W x H)                                                                                                                                                                                                                                                      |
|                     | Weight                 | 3.7 KG                                                                                                                                                                                                                                                                             |
|                     | Fixing Components      | rear bracket, footpad and screws                                                                                                                                                                                                                                                   |