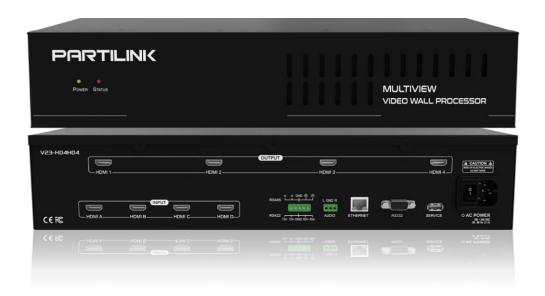

## V23-H04H04

# HDMI 2.0 MULTIVIEW VIDEO WALL PROCESSOR (4 in, 4 out)























## OVERVIEW

The Partilink V23-H04H04 HDMI 2.0 Multiview Video Wall Processor is an all-in-one 2x2 video wall system with multiview, scaling, customizing screen layouts, audio management and matrix. Its user friendly web UI, RS232, RS485, RS422 and telnet modular and robust design made the video wall control effectively.

## **FEATURES**

- Fast switching between input channels and combined multiple source images on video wall
- Handles HDMI® signals with Deep Color and HDCP 1.4 / 2.2 sources
- Input resolution up to 4K @60Hz, 4:4:4 color sampling
- Output resolution up to 4K @60Hz, 4:4:4 color sampling
- Upscaling up to 4K @60Hz, 4:4:4 color sampling and able to downscale as well
- PiP, PoP, quadview and multiple customized screen layout configurations for video wall