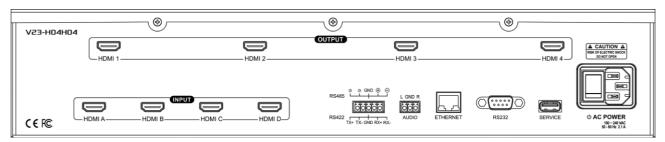

## REAR PANEL -

## SPECIFICATION

| MODEL NO.           |                        | V23-H04H04                                                                                                                                                                                                                                                                         |
|---------------------|------------------------|------------------------------------------------------------------------------------------------------------------------------------------------------------------------------------------------------------------------------------------------------------------------------------|
| INPUT/OUTPUT        | Inputs                 | 4 x HDMI 2.0                                                                                                                                                                                                                                                                       |
|                     | Output                 | 4 x HDMI 2.0                                                                                                                                                                                                                                                                       |
|                     | Audio Output           | terminal block 3 pole, stereo                                                                                                                                                                                                                                                      |
| IMAGE<br>PROCESSING | Display Mode           | full screen, PIP, POP, rotation R90°/ L90°, cross screen, quadview, matrix                                                                                                                                                                                                         |
|                     | Input Resolution       | 4096 x 2160p (60Hz, 50Hz, 24Hz)<br>3840 x 2160p (60Hz, 50Hz, 30Hz, 25Hz, 24Hz)<br>2560 x 1080p (60Hz)<br>1920 x 1080p (60Hz, 50Hz, 30Hz, 25Hz, 24Hz)<br>1920 x 1080i (60Hz, 50Hz)<br>1280 x 720p (60Hz)<br>720 x 480p (60Hz, 50Hz)<br>720 x 576p (50Hz)<br>640 x 480p (60Hz, 50Hz) |
|                     | Input Color format     | 4:4:4                                                                                                                                                                                                                                                                              |
|                     | Output Resolutions     | 4096 x 2160p (60Hz ,50Hz, 24Hz)<br>3840 x 2160p (60Hz, 50Hz, 30Hz, 24Hz)<br>2048 x 2048p (57Hz)<br>1920 x 1200p (60Hz)<br>1920 x 1080p (60Hz, 50Hz, 30Hz, 24Hz)<br>1600 x 1200p (60Hz)<br>1280 x 720p (60Hz, 30Hz)                                                                 |
|                     | Output Color Format    | 4:4:4                                                                                                                                                                                                                                                                              |
|                     | Output Color Depth     | 24 bpp                                                                                                                                                                                                                                                                             |
|                     | Scaler                 | scaling up to 4K @60Hz,<br>4:4:4 color sampling and downscaling as well                                                                                                                                                                                                            |
|                     | Video Bandwidth        | up to 18 Gbps                                                                                                                                                                                                                                                                      |
|                     | HDMI Compliance        | HDMI 1.4 And HDMI 2.0                                                                                                                                                                                                                                                              |
|                     | HDCP Compliance        | HDCP 1.4 And HDCP 2.2                                                                                                                                                                                                                                                              |
| CONTROL<br>METHODS  | RS232 / Telnet         | 1x D9 female connector / compatible with third party control system                                                                                                                                                                                                                |
|                     | RS485 / RS422          | 5-pole terminal block                                                                                                                                                                                                                                                              |
|                     | Ethernet Port          | 1x RJ45 / compatible with third party control system                                                                                                                                                                                                                               |
|                     | Web UI                 | browser / touch screen via smartphone or tablet                                                                                                                                                                                                                                    |
| STABILITY           | Safety                 | hardware structure, no risk of virus interference                                                                                                                                                                                                                                  |
|                     | Running Time           | no auto-reboot during 365 days/year, 7days/7, 24h/24                                                                                                                                                                                                                               |
| FIRMWARE            | Possible Upgrade       | 1 x USB 2.0                                                                                                                                                                                                                                                                        |
| POWER               | Power Supply           | built-in power module 100-240 VAC / 50/60 Hz                                                                                                                                                                                                                                       |
|                     | Power Consumption      | 90W                                                                                                                                                                                                                                                                                |
|                     | Redundant Power Supply | no                                                                                                                                                                                                                                                                                 |
| ENVIROMENT          | Operating Temperature  | 0°C ~ 40°C                                                                                                                                                                                                                                                                         |
|                     | Operating Humidity     | 0% ~ 80% RH                                                                                                                                                                                                                                                                        |
|                     | Storage Temperature    | -20°C ~ 60°C                                                                                                                                                                                                                                                                       |
| PHYSICAL            | Dimensions             | 440 x 370 x 88 mm (L x W x H)                                                                                                                                                                                                                                                      |
|                     | Weight                 | 3.7 KG                                                                                                                                                                                                                                                                             |
|                     | Fixing Components      | rear bracket, footpad and screws                                                                                                                                                                                                                                                   |