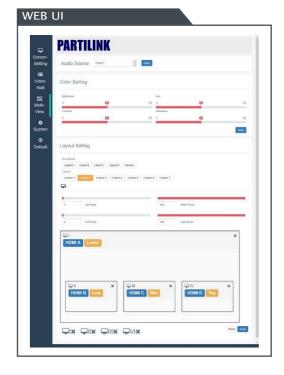

## OVERVIEW

The Partilink V23-H04H04 HDMI 2.0 Multiview Video Wall Processor is an all-in-one 2x2 video wall system with multiview, scaling, customizing screen layouts, audio management and matrix. Its user friendly web UI, RS232, RS485, RS422 and telnet modular and robust design made the video wall control effectively.

## SPECIFICATION

| MODEL NO.           |                        | V23-H04H04                                                                                                                                                                                                                                                                         |
|---------------------|------------------------|------------------------------------------------------------------------------------------------------------------------------------------------------------------------------------------------------------------------------------------------------------------------------------|
| INPUT/OUTPUT        | Inputs                 | 4 x HDMI 2.0                                                                                                                                                                                                                                                                       |
|                     | Output                 | 4 x HDMI 2.0                                                                                                                                                                                                                                                                       |
|                     | Audio Output           | terminal block 3 pole, stereo                                                                                                                                                                                                                                                      |
| IMAGE<br>PROCESSING | Display Mode           | full screen, PIP, POP, rotation R90°/ L90°, cross screen, quadview, matrix                                                                                                                                                                                                         |
|                     | Input Resolution       | 4096 x 2160p (60Hz, 50Hz, 24Hz)<br>3840 x 2160p (60Hz, 50Hz, 30Hz, 25Hz, 24Hz)<br>2560 x 1080p (60Hz)<br>1920 x 1080p (60Hz, 50Hz, 30Hz, 25Hz, 24Hz)<br>1920 x 1080i (60Hz, 50Hz)<br>1280 x 720p (60Hz)<br>720 x 480p (60Hz, 50Hz)<br>720 x 576p (50Hz)<br>640 x 480p (60Hz, 50Hz) |
|                     | Input Color format     | 4:4:4                                                                                                                                                                                                                                                                              |
|                     | Output Resolutions     | 4096 x 2160p (60Hz ,50Hz, 24Hz)<br>3840 x 2160p (60Hz, 50Hz, 30Hz, 24Hz)<br>2048 x 2048p (57Hz)<br>1920 x 1200p (60Hz)<br>1920 x 1080p (60Hz, 50Hz, 30Hz, 24Hz)<br>1600 x 1200p (60Hz)<br>1280 x 720p (60Hz, 30Hz)                                                                 |
|                     | Output Color Format    | 4:4:4                                                                                                                                                                                                                                                                              |
|                     | Output Color Depth     | 24 bpp                                                                                                                                                                                                                                                                             |
|                     | Scaler                 | scaling up to 4K @60Hz,<br>4:4:4 color sampling and downscaling as well                                                                                                                                                                                                            |
|                     | Video Bandwidth        | up to 18 Gbps                                                                                                                                                                                                                                                                      |
|                     | HDMI Compliance        | HDMI 1.4 And HDMI 2.0                                                                                                                                                                                                                                                              |
|                     | HDCP Compliance        | HDCP 1.4 And HDCP 2.2                                                                                                                                                                                                                                                              |
| CONTROL<br>METHODS  | RS232 / Telnet         | 1x D9 female connector / compatible with third party control system                                                                                                                                                                                                                |
|                     | RS485 / RS422          | 5-pole terminal block                                                                                                                                                                                                                                                              |
|                     | Ethernet Port          | 1x RJ45 / compatible with third party control system                                                                                                                                                                                                                               |
|                     | Web UI                 | browser / touch screen via smartphone or tablet                                                                                                                                                                                                                                    |
| STABILITY           | Safety                 | hardware structure, no risk of virus interference                                                                                                                                                                                                                                  |
|                     | Running Time           | no auto-reboot during 365 days/year, 7days/7, 24h/24                                                                                                                                                                                                                               |
| FIRMWARE            | Possible Upgrade       | 1 x USB 2.0                                                                                                                                                                                                                                                                        |
| POWER               | Power Supply           | built-in power module 100-240 VAC / 50/60 Hz                                                                                                                                                                                                                                       |
|                     | Power Consumption      | 90W                                                                                                                                                                                                                                                                                |
|                     | Redundant Power Supply | no                                                                                                                                                                                                                                                                                 |
| ENVIROMENT          | Operating Temperature  | 0°C ~ 40°C                                                                                                                                                                                                                                                                         |
|                     | Operating Humidity     | 0% ~ 80% RH                                                                                                                                                                                                                                                                        |
|                     | Storage Temperature    | -20°C ~ 60°C                                                                                                                                                                                                                                                                       |
| PHYSICAL            | Dimensions             | 440 x 370 x 88 mm (L x W x H)                                                                                                                                                                                                                                                      |
|                     | Weight                 | 3.7 KG                                                                                                                                                                                                                                                                             |
|                     | Fixing Components      | rear bracket, footpad and screws                                                                                                                                                                                                                                                   |