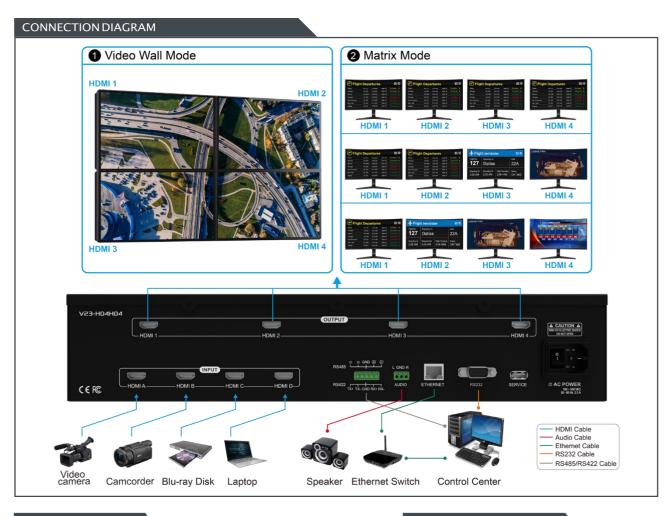

## OVERVIEW

The Partilink V23-H04H04 HDMI 2.0 Multiview Video Wall Processor is an all-in-one 2x2 video wall system with multiview, scaling, customizing screen layouts, audio management and matrix. Its user friendly web UI, RS232, RS485, RS422 and telnet modular and robust design made the video wall control effectively.

## **FEATURES**

- Fast switching between input channels and combined multiple source images on video wall
- Handles HDMI® signals with Deep Color and HDCP 1.4 / 2.2 sources
- Input resolution up to 4K @60Hz, 4:4:4 color sampling
- Output resolution up to 4K @60Hz, 4:4:4 color sampling
- Upscaling up to 4K @60Hz, 4:4:4 color sampling and able to downscale as well
- PiP, PoP, quadview and multiple customized screen layout configurations for video wall and matrix display
- Rotation (R90° and L90°) in full screen layout
- Stereo audio output
- Control by web UI, RS232, RS485, RS422 and telnet
- Firmware upgrade via USB port
- · Built-in power supply
- Display modes including video wall, multiview window and matrix
- Multiple windows displaying across multiple screen array without screen boundary.
- Able to build a 4K and even an 8K video wall system for supporting each output 4K@60Hz
- Able to build various video wall array system 1x4, 1x3, 1x2, 2x2, 4x1, 3x1, 2x1